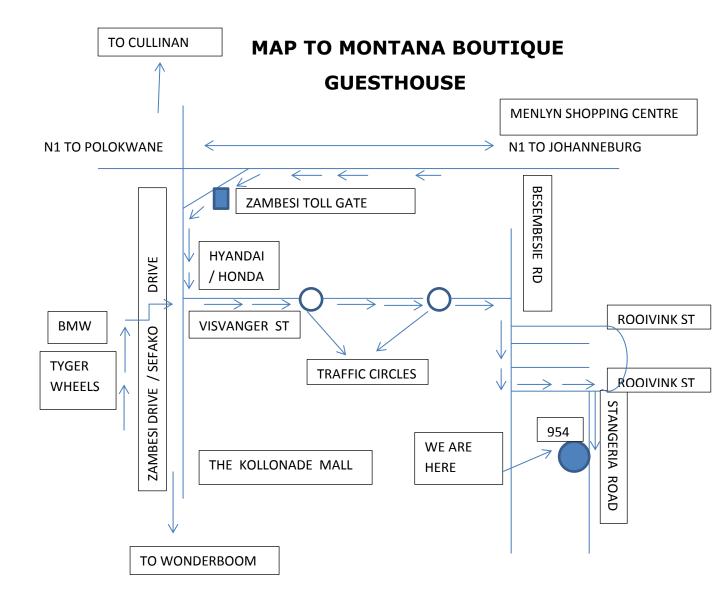

## **DIRECTIONS**

## FROM JOBURG

- From N1 Highway coming from Johannesburg to Pietersburg (Polokwane), take the Zambezi Drive off ramp (now called **Sefako** Makgatho Drive)(through the ramp toll gate).
- At the traffic light Turn left towards Montana. Turn left at the traffic light into Visvanger Street. HONDA garage is on the left side
- Pass through the two circles and at T-junction (ABSA CONFERENCE will be in front of you) turn right into Besembesie Street.
- At the fourth street turn left into ROOIVINK Street and immediately turn right into Stangeria Road.
- Montana Boutique Guest House will be on your right at 954 Stangeria Road.

## FROM PRETORIA VIA WONDERBOOM

- From Wonderboom take the Zambezi Drive (now called **Sefako** Makgatho Drive). Pass the Kollonade Mall on the right and continue towards N1 highway.
- Tiger Wheel followed by BMW will be on your left. Turn right at the traffic light into Visvanger Street. Now HONDA garage is on the left side
- Pass through the two circles and at T-junction (ABSA CONFERENCE will be in front of you) turn right into Besembesie Street.
- At the fourth street turn left into ROOIVINK Street and immediately turn right into Stangeria Road.
- Montana Boutique Guest House will be on your right at 954 Stangeria Road.